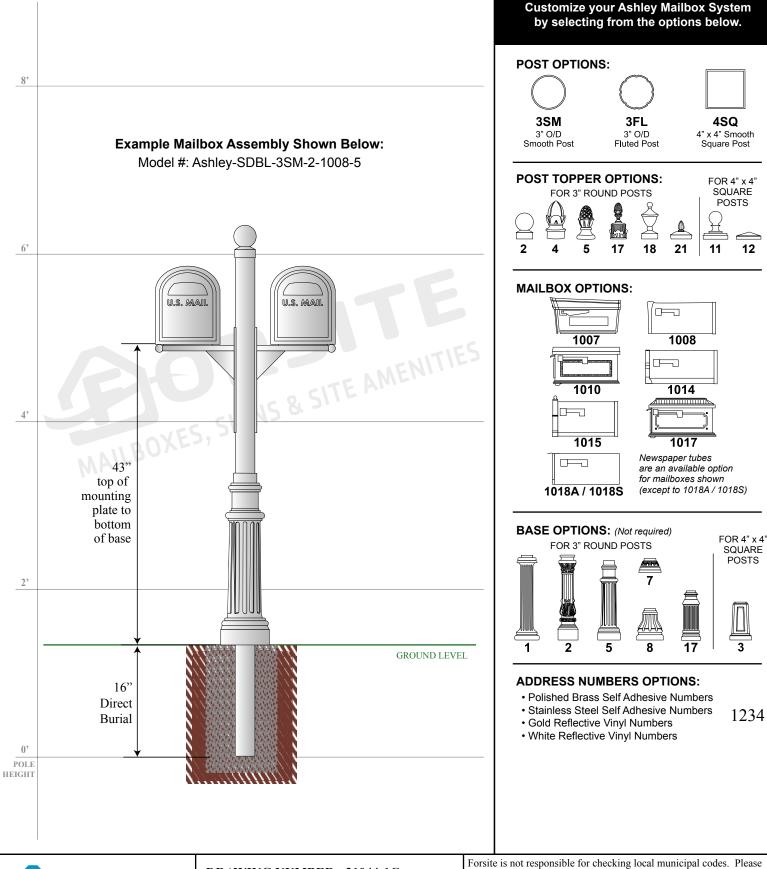

www.forsite.us customerservice@forsite.us P.O. Box 51402 Jacksonville, FL 32240

**DRAWING NUMBER: 21044-1C** 

**CUSTOMER: N/A** PROJECT: N/A

**DRAWING DATE:** 07/06/2018 **DRAWING DESCRIPTION:** Ashley Side Double Mailbox Assembly verify specifications with your municipality before placing an order.