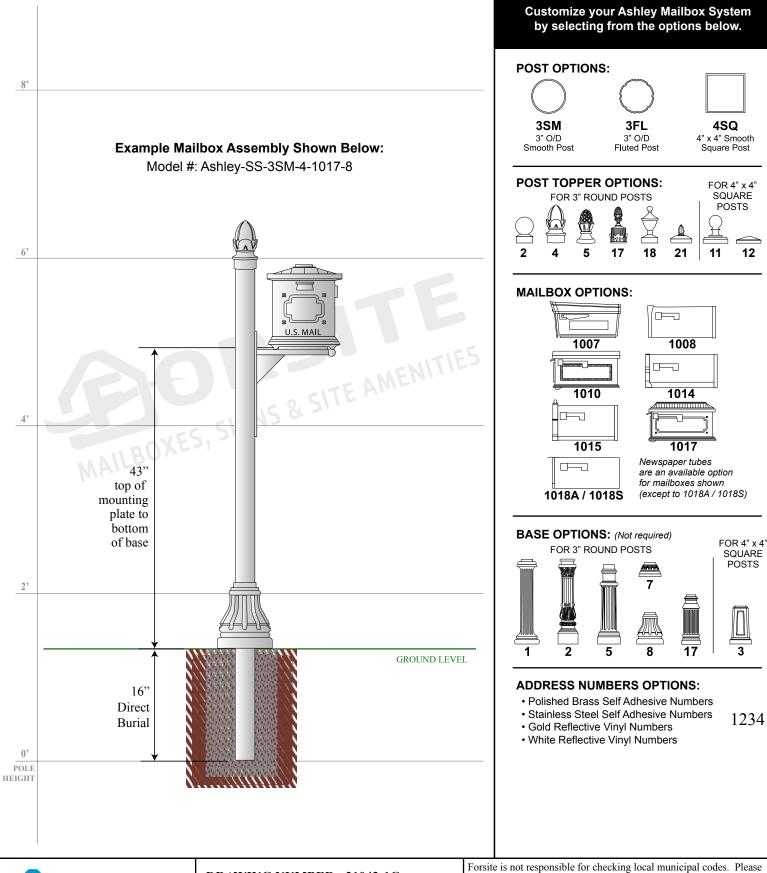

Phone: 1-855-537-0200 www.forsite.us customerservice@forsite.us P.O. Box 51402

Jacksonville, FL 32240

**DRAWING NUMBER: 21043-1C** 

CUSTOMER: N/A PROJECT: N/A

DRAWING DATE: 07/06/2018
DRAWING DESCRIPTION:
Ashley Side Single Mailbox Assembly