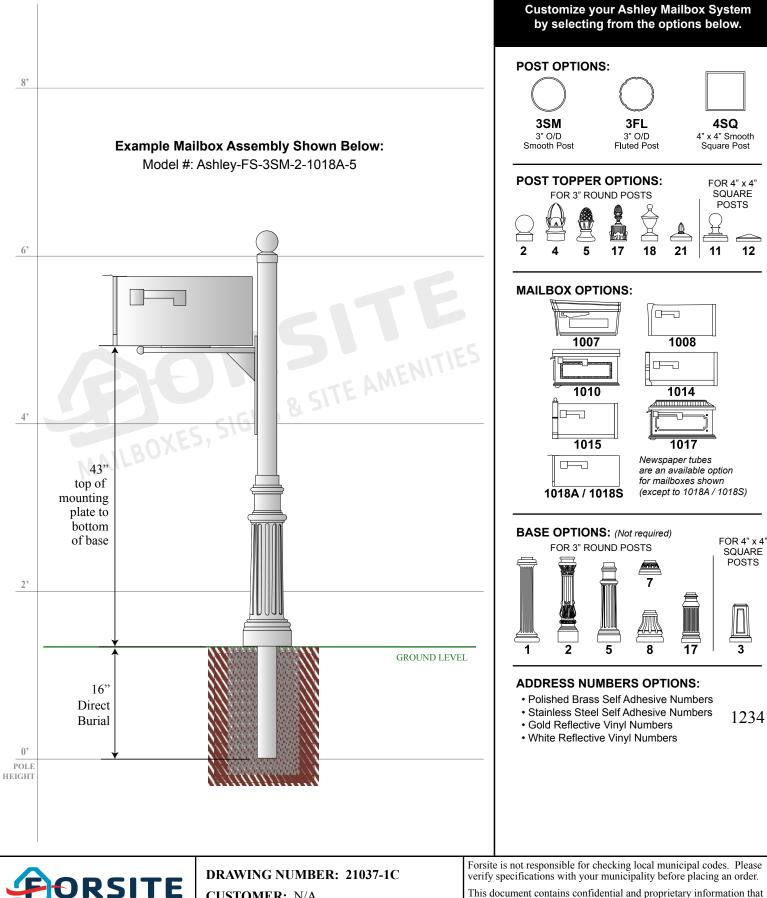

MAILBOXES, SIGNS & SITE AMENITIES

Phone: 1-855-537-0200

www.forsite.us

customerservice@forsite.us

P.O. Box 51402

Jacksonville, FL 32240

CUSTOMER: N/A PROJECT: N/A

DRAWING DATE: 07/06/2018
DRAWING DESCRIPTION:
Ashley Front Single Mailbox Assembly